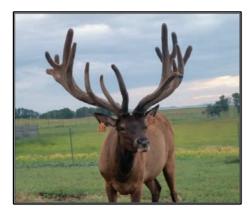

# COMMANDER

# Triple Purpose Bull: • TROPHY • VELVET • MEAT •

# 2 Time International NAEBA Champion

2015 — Champion Mature Velvet Antler — 87.2 lbs 2015 — Champion 6 year old Non-Typical with a score of 521 2/8"

Commander — 2017 — Estimated 600" Unofficial

Commander — 2015 Velvet — 87.2 lbs Official

The only objective grading standard for velvet antler occurs after processing. Royal Elk Products — North America's largest velvet antler processor — processed Commander's velvet antler in the fall of 2015 and graded it premium grade velvet antler with a dry-down of 31.6%!! (34% or lower is premium — according to Lee Han, major buyer of North American velvet.)

Commander — 2017 — Huge Body Frame — 1360 lbs

Semen Available in Canada and the United States

SANDY HILLS ELK RANCH
BEN & CONNIE SEUTTER
(780) 909-3758 bcseutter@gmail.com