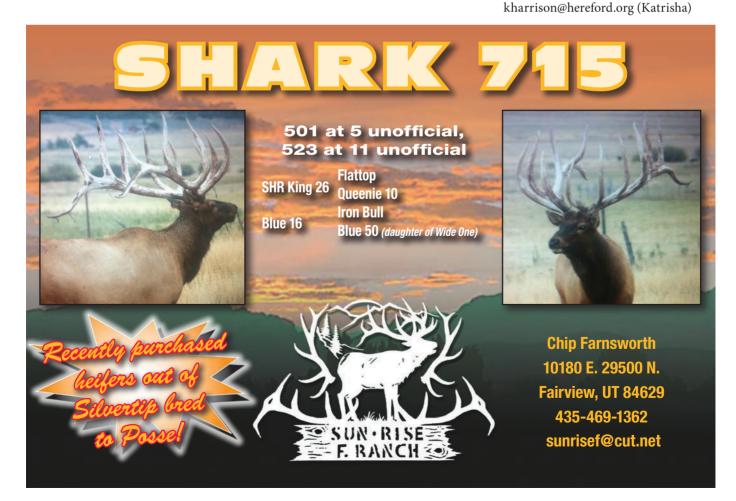

# Triple Purpose Bull: • TROPHY • VELVET • MEAT •

# 2 Time International NAEBA Champion

2015 — Champion Mature Velvet Antler — 87.2 lbs 2015 — Champion 6 year old Non-Typical with a score of 521 2/8"

Commander — 2017 — Estimated 600" Unofficial

Commander — 2015 Velvet — 87.2 lbs Official

Commander — 2017 — Huge Body Frame — 1360 lbs

Semen Available in Canada and the United States

SANDY HILLS ELK RANCH
BEN & CONNIE SEUTTER
(780) 909-3758 bcseutter@gmail.com