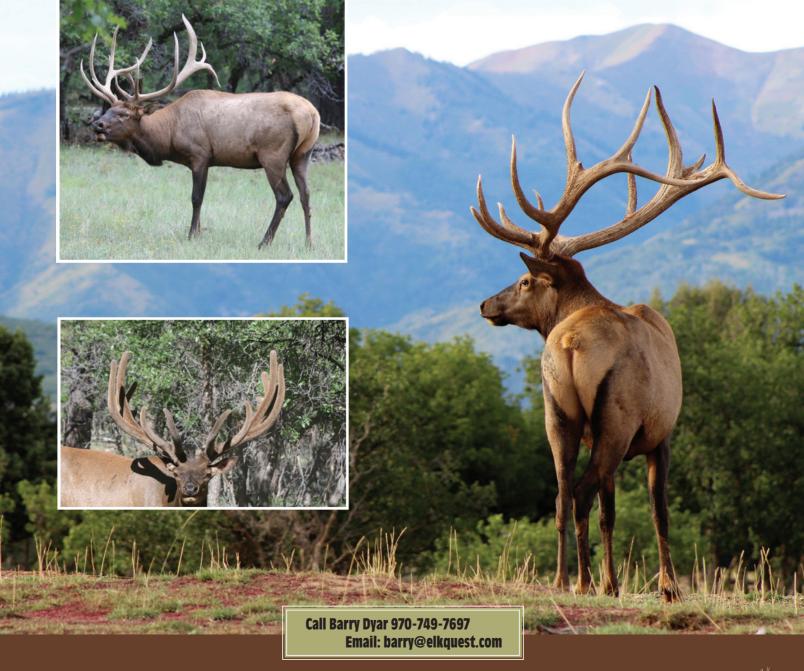

# Meet 1332A JEKYLL

No semen available!

On head score at 4 years old is 620 plus inches! (unofficial)

Taking orders on 4 and 5 year old cows bred to 1332A Jekyll.

Cows will be pregnancy tested and NAEBA registered.

# CONTACT:

Ted Winters Chardon, OH 44024

216-403-0401

bvelk@windstream.net