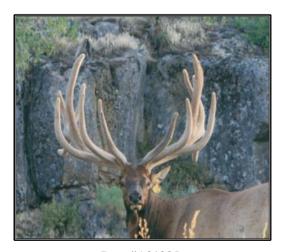

# Boulder Valley Elk Ranch

# Meet 1332A JEKYLL

No semen available!

On head score at 4 years old is 620 plus inches! (unofficial)

Taking orders on 4 and 5 year old cows bred to 1332A Jekyll.

Cows will be pregnancy tested and NAEBA registered.

# CONTACT:

Ted Winters Chardon, OH 44024

216-403-0401

bvelk@windstream.net