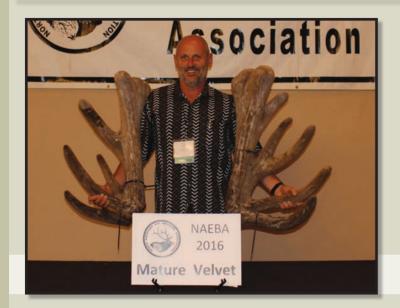

# 2 Time International NAEBA Champion

2015 — Champion Mature Velvet Antler — 87.2 lbs 2015 — Champion 6 year old Non-Typical with a score of 521 2/8"

Commander — 2017 — Estimated 600" Unofficial

Commander — 2015 Velvet — 87.2 lbs Official

The only objective grading standard for velvet antler occurs after processing. Royal Elk Products — North America's largest velvet antler processor — processed Commander's velvet antler in the fall of 2015 and graded it premium grade velvet antler with a dry-down of 31.6%!! (34% or lower is premium — according to Lee Han, major buyer of North American velvet.)