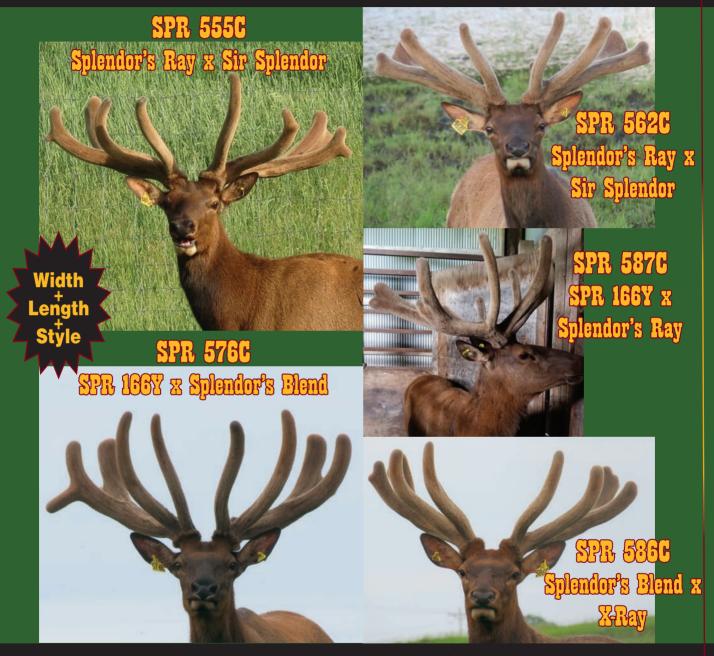

# The Proof is in the Progeny Splendor Ridge Breeding at its Finest

• • 2018 Three Year Olds • •

TB Accredited • Brucellosis Certified • 20 Years CWD Monitored • Complete Herd DNA and Registered

Breeding Stock for Sale

Lance & Brenda Hartkopf
9086 Keats Avenue SW Howard Lake, MN 55349
320-543-3664, info@sprelk.com www.sprelk.com