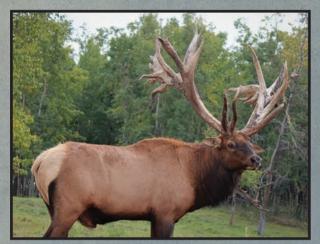

# 2 Time International NAEBA Champion

2015 — Champion Mature Velvet Antler — 87.2 lbs 2015 — Champion 6 year old Non-Typical with a score of 521 2/8"

Commander — 2017 — Estimated 600" Unofficial

Commander — 2015 Velvet — 87.2 lbs Official

The only objective grading standard for velvet antler occurs after processing. Royal Elk Products — North America's largest velvet antler processor — processed Commander's velvet antler in the fall of 2015 and graded it premium grade velvet antler with a dry-down of 31.6%!! (34% or lower is premium — according to Lee Han, major buyer of North American velvet.)