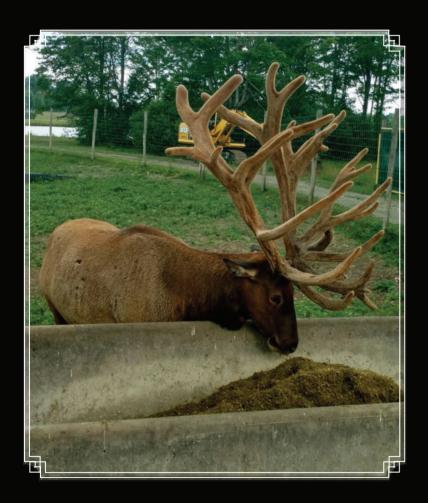

# Boulder Valley Elk Ranch

# Meet 1332A JEKYLL

No semen available!

On head score at 4 years old is 620 plus inches! (unofficial)

Taking orders on 4 and 5 year old cows bred to 1332A Jekyll.

Cows will be pregnancy tested and NAEBA registered.

# CONTACT:

Ted Winters Chardon, OH 44024

216-403-0401

bvelk@windstream.net