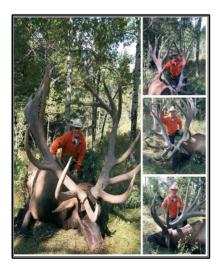

# Boulder Valley Elk Ranch

# Meet 1332A JEKYLL

No semen available!

On head score at 4 years old is 620 plus inches! (unofficial)

Taking orders on 4 and 5 year old cows bred to 1332A Jekyll.

Cows will be pregnancy tested and NAEBA registered.

# CONTACT:

Ted Winters Chardon, OH 44024

216-403-0401

bvelk@windstream.net