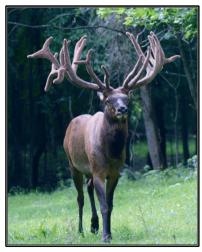

# COMMANDER

# Triple Purpose Bull: • TROPHY • VELVET • MEAT •

# 2 Time International NAEBA Champion

2015 — Champion Mature Velvet Antler — 87.2 lbs 2015 — Champion 6 year old Non-Typical with a score of 521 2/8"

Commander — 2017 — Estimated 600" Unofficial

Commander — 2015 Velvet — 87.2 lbs Official

The only objective grading standard for velvet antler occurs after processing. Royal Elk Products — North America's largest velvet antler processor — processed Commander's velvet antler in the fall of 2015 and graded it premium grade velvet antler with a dry-down of 31.6%!! (34% or lower is premium — according to Lee Han, major buyer of North American velvet.)

Commander — 2017 — Huge Body Frame — 1360 lbs

Semen Available in Canada and the United States

SANDY HILLS ELK RANCH
BEN & CONNIE SEUTTER
(780) 909-3758 bcseutter@gmail.com