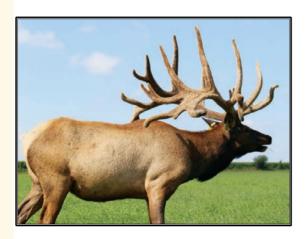

# Boulder Valley Elk Ranch

# Meet 1332A JEKYLL

No semen available!

On head score at 4 years old is 620 plus inches! (unofficial)

Taking orders on 4 and 5 year old cows bred to 1332A Jekyll.

Cows will be pregnancy tested and NAEBA registered.

# CONTACT:

Ted Winters Chardon, OH 44024

216-403-0401

bvelk@windstream.net