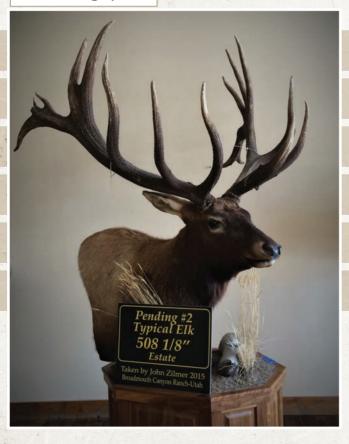

# The Proof is in the Progeny Splendor Ridge Breeding at its Finest

• • 2018 Three Year Olds • •

TB Accredited • Brucellosis Certified • 20 Years CWD Monitored • Complete Herd DNA and Registered

Breeding Stock for Sale