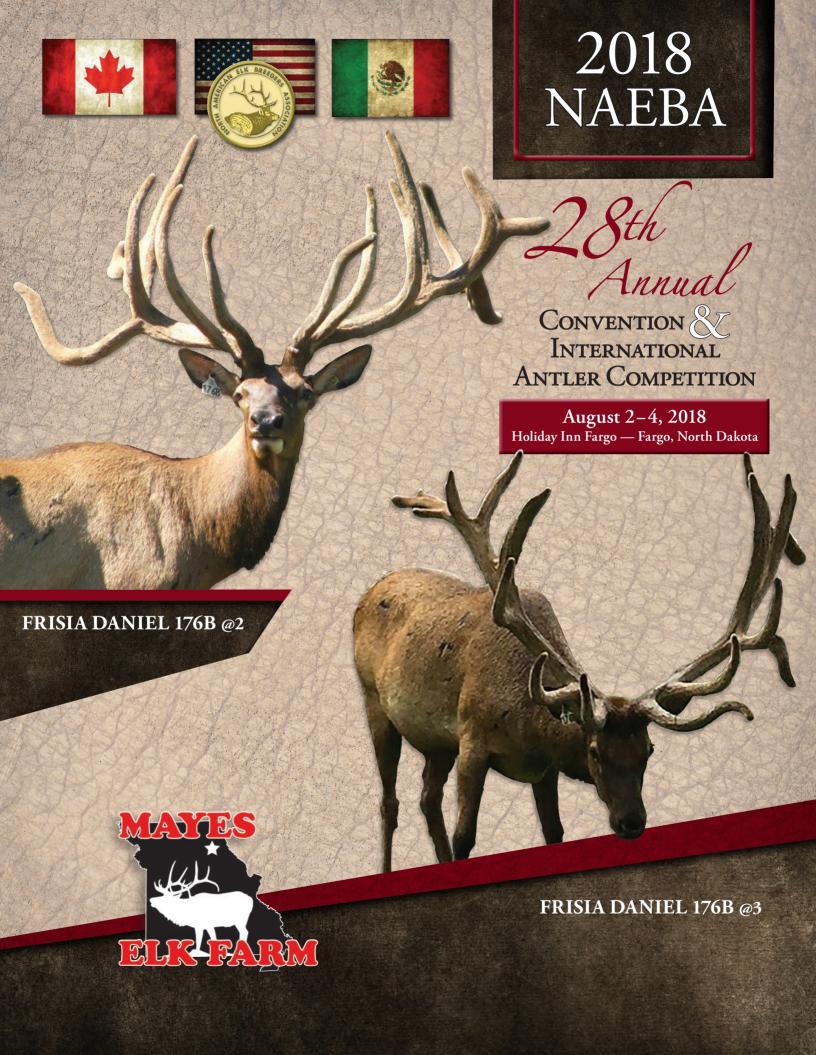

# The Proof is in the Progeny Splendor Ridge Breeding at its Finest

• • 2018 Three Year Olds • •

TB Accredited • Brucellosis Certified • 20 Years CWD Monitored • Complete Herd DNA and Registered

Breeding Stock for Sale

Lance & Brenda Hartkopf
9086 Keats Avenue SW Howard Lake, MN 55349
320-543-3664, info@sprelk.com www.sprelk.com