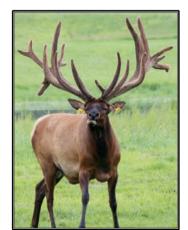

# Meet 1332A JEKYLL

No semen available!

On head score at 4 years old is 620 plus inches! (unofficial)

Taking orders on 4 and 5 year old cows bred to 1332A Jekyll.

Cows will be pregnancy tested and NAEBA registered.

# CONTACT:

Ted Winters Chardon, OH 44024

216-403-0401

bvelk@windstream.net