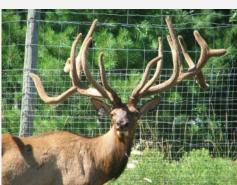

## 5 Straws: KEF Cracker Jack Keeton Elk Farm Frank Keeton

Roachdale, IN 317-286-8019

Sire: King Kong **Dam:** LWA Miss Cassius (Cassius P4)

NAEBA Reg: A33951

#### LM CWD Resistant Genotype!

Cracker Jack scored 679" at 7 (unofficial) and was entered in the SCI record book at 640". Cracker Jack had several tines over 30" long and one over 36". Cracker Jack is the sire of Darth Vader and is producing top quality trophy bulls. If you want to increase your scores, Crack Jack will do that for you.