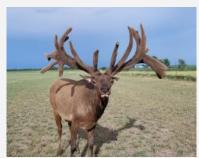

### O Straws: SHR King Kong

Keeton Elk Farm Frank Keeton Roachdale, IN 317-286-8019

Sire: SHR King 26 **Dam:** SHR Mama Kong A15 (Flat Top)

NAEBA Reg: A3396

#### LM CWD Resistant Genotype!

King Kong had a NAEBA score of 543" at 7 years and was the second bull to break over 500". King Kong has proven himself as a producer over and over again. His largest son is Cracker Jack, who scored 679" unofficial. King Kong had a second tine over 32 inches long and Cracker Jack had a second tine 36 inches long.