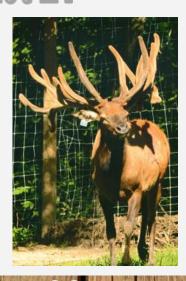

## 5 Straws: KEF Cracker Jack Keeton Elk Farm Frank Keeton

Roachdale, IN 317-286-8019

Sire: King Kong **Dam:** LWA Miss Cassius (Cassius P4)

NAEBA Reg: A33951

#### LM CWD Resistant Genotype!

Cracker Jack scored 679" at 7 (unofficial) and was entered in the SCI record book at 640". Cracker Jack had several tines over 30" long and one over 36". Cracker Jack is the sire of Darth Vader and is producing top quality trophy bulls. If you want to increase your scores, Crack Jack will do that for you.