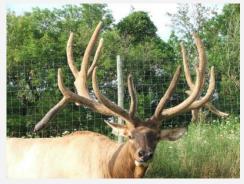

#### 5 Straws: Darth Vader

Keeton Elk Farm Frank Keeton Roachdale, IN 317-286-8019

Sire: Crackerjack Dam: W-721 (Orr Lake Elk's Samurai)

NAEBA Reg: A41144

CWD Resistant LM Genotype! Several of his offspring have tested LM & LL.

575" at 6, damaged, (unofficial); 580 2/8" at 5 scored at NADeFA (NAEBA unofficial).

Darth Vader has great sons that will be coming to the 2018 NAEBA Antler Competition!

Sire is CrackerJack, 640 6/8" SCI in Record Book (NAEBA unofficial). Dam is sired by OLE Samurai (585" SCI, NAEBA unofficial).