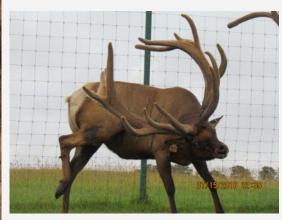

### O Straws: SHR King Kong

Keeton Elk Farm Frank Keeton Roachdale, IN 317-286-8019

Sire: SHR King 26 **Dam:** SHR Mama Kong A15 (Flat Top)

NAEBA Reg: A3396

#### LM CWD Resistant Genotype!

King Kong had a NAEBA score of 543" at 7 years and was the second bull to break over 500". King Kong has proven himself as a producer over and over again. His largest son is Cracker Jack, who scored 679" unofficial. King Kong had a second tine over 32 inches long and Cracker Jack had a second tine 36 inches long.