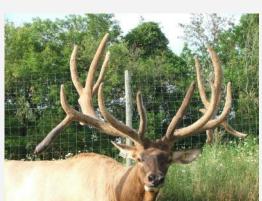

#### 5 Straws: Darth Vader

Keeton Elk Farm Frank Keeton Roachdale, IN 317-286-8019

Sire: Crackerjack Dam: W-721 (Orr Lake Elk's Samurai)

NAEBA Reg: A41144

CWD Resistant LM Genotype! Several of his offspring have tested LM & LL.

575" at 6, damaged, (unofficial); 580 2/8" at 5 scored at NADeFA (NAEBA unofficial).

Darth Vader has great sons that will be coming to the 2018 NAEBA Antler Competition!

Sire is CrackerJack, 640 6/8" SCI in Record Book (NAEBA unofficial). Dam is sired by OLE Samurai (585" SCI, NAEBA unofficial).